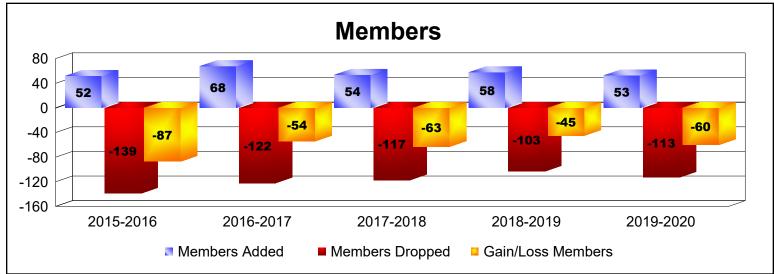

District 107 B

As of June 2020 Cumulative

| Year      | New<br>Clubs | Dropped<br>Clubs | Gain/<br>Loss<br>Clubs | New<br>Members | Charter<br>Members | Reinstate<br>Members | Transfer<br>Members | Total<br>Member<br>Added | Total<br>Members<br>Dropped | Gain/<br>Loss<br>Members |
|-----------|--------------|------------------|------------------------|----------------|--------------------|----------------------|---------------------|--------------------------|-----------------------------|--------------------------|
| 2015-2016 | 0            | -2               | -2                     | 48             | 0                  | 2                    | 2                   | 52                       | -139                        | -87                      |
| 2016-2017 | 0            | -3               | -3                     | 48             | 9                  | 0                    | 11                  | 68                       | -122                        | -54                      |
| 2017-2018 | 0            | -2               | -2                     | 51             | 0                  | 0                    | 3                   | 54                       | -117                        | -63                      |
| 2018-2019 | 0            | -2               | -2                     | 45             | 1                  | 1                    | 11                  | 58                       | -103                        | -45                      |
| 2019-2020 | 1            | 0                | 1                      | 30             | 20                 | 1                    | 2                   | 53                       | -113                        | -60                      |
| Average   | 0            | -2               | -2                     | 44             | 6                  | 1                    | 6                   | 57                       | -119                        | -62                      |