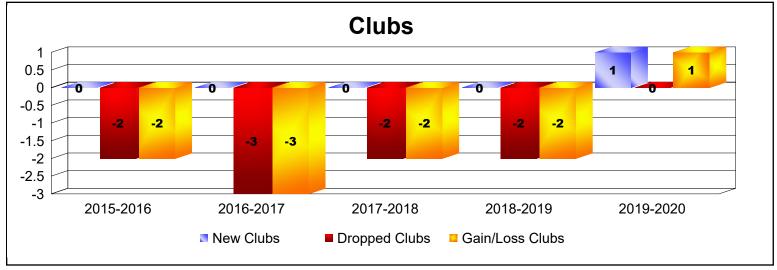

District 107 B

As of June 2020 Cumulative

| Year      | New<br>Clubs | Dropped<br>Clubs | Gain/<br>Loss<br>Clubs | New<br>Members | Charter<br>Members | Reinstate<br>Members | Transfer<br>Members | Total<br>Member<br>Added | Total<br>Members<br>Dropped | Gain/<br>Loss<br>Members |
|-----------|--------------|------------------|------------------------|----------------|--------------------|----------------------|---------------------|--------------------------|-----------------------------|--------------------------|
| 2015-2016 | 0            | -2               | -2                     | 48             | 0                  | 2                    | 2                   | 52                       | -139                        | -87                      |
| 2016-2017 | 0            | -3               | -3                     | 48             | 9                  | 0                    | 11                  | 68                       | -122                        | -54                      |
| 2017-2018 | 0            | -2               | -2                     | 51             | 0                  | 0                    | 3                   | 54                       | -117                        | -63                      |
| 2018-2019 | 0            | -2               | -2                     | 45             | 1                  | 1                    | 11                  | 58                       | -103                        | -45                      |
| 2019-2020 | 1            | 0                | 1                      | 30             | 20                 | 1                    | 2                   | 53                       | -113                        | -60                      |
| Average   | 0            | -2               | -2                     | 44             | 6                  | 1                    | 6                   | 57                       | -119                        | -62                      |